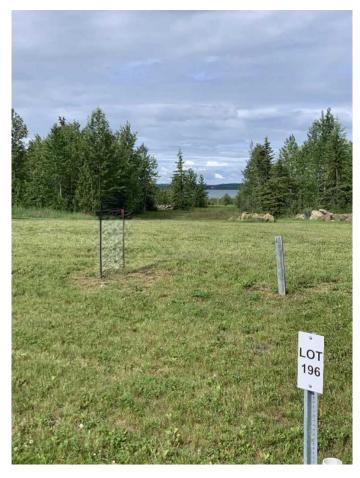

#### \$210,000

0 Bedroom, 0.00 Bathroom, Land on 0.40 Acres

Meridian Beach, Rural Ponoka County, Alberta

Discover lake living at its finest in the beautiful lake Community of MERIDIAN BEACH,. This community is a hidden gem at the North end of Gull Lake on pavement right to the front of the lot.. This wonderful community is your year round adventure hub, offering a variety of activities for every season. From sandy beaches, playground and your own boat slip, to skating, ice fishing, and winter skidoo adventures in the snow, Meridian Beach has it all! Enjoy paddle boarding, kayaking, and fishing in calm canal waters right out your front door! Take a walk out the back of the lot and enjoy the peace and quiet of Gull Lake, one of the largest lakes in Central Alberta. Explore the walking and biking tails, challenge your skills on the tennis and pickle ball courts, partake in the many community hall activities and enjoy the conveniences of the Canal Street Eatery. This Lake Community has everything for the young family to the couple that have slowed things down and just looking for a great place to relax.

# **Community Information**

| Address     | 681 Springside Crescent |
|-------------|-------------------------|
| Subdivision | Meridian Beach          |
| City        | Rural Ponoka County     |
| County      | Ponoka County           |
| Province    | Alberta                 |
| Postal Code | T0C 2J0                 |