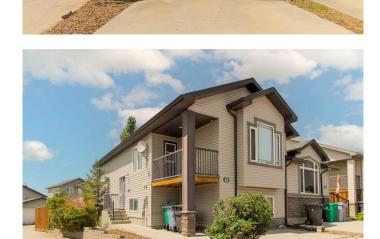

## \$355,000

4 Bedroom, 2.00 Bathroom, 913 sqft Residential on 0.06 Acres

Legacy Ridge / Hardieville, Lethbridge, Alberta

Welcome to 49 Dorothy Gentleman Cres N in Lethbridge! This bi-level half duplex is in a great neighbourhood with all the amenities you need. The main level is nice and open with a kitchen, dining room, and living room. There's also two bedrooms on this level along with a 4pc bathroom. The lower level is a walkout basement with a massive family room that will be perfect for family movie night. Another two bedrooms and 4pc bathroom is on this level as well. The laundry/utility room can be found directly in front of the stairs. Moving outside, you have your own private yard with a great patio and a pergola. This one won't last long â€" contact your favourite REALTOR® today!