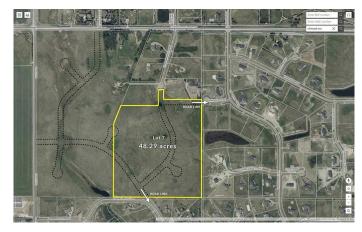

## \$4,829,000

0 Bedroom, 0.00 Bathroom, Land on 48.29 Acres

NONE, Rural Rocky View County, Alberta

An exceptional & rare development or holding opportunity in central Springbank within the Grandview Park conceptual scheme area. This parcel is located immediately north of Grandview, East of Webber Academy Lands, NW of Swift Creek and West of Windhorse Manor. This 48.29-acre parcel of land presents a prime future development site boasting extensive potential for residential expansion. With its ideal location and existing infrastructure, this offering is perfect for a luxury development opportunity. Within 5-10 minutes to: Bingham Crossing (future costco), city limits, Aspen Landing & West District, West LRT, Ring Road, Extensive private & public schools. 17 minutes to Alberta Children's Hospital and the Foothills Hospital, 20-25 minutes to downtown, and within 45 mins to the mountains. This site features rolling topography with exquisite mountain views, a multitude of build sites including some ravine lots. Westridge Utilities (Water Line) runs through this parcel along a proposed/ plotted roadway. (Capacity to be determined by purchaser). Currently zoned as Agricultural, this legacy site is a prime opportunity for the savvy investor looking to expand their portfolio or a developer / end user looking to put their fingerprint on one of Canada's most desirable postal codes.

#### **Essential Information**

MLS® # A2231700

Price \$4,829,000

Bathrooms 0.00 Acres 48.29

Type Land

Sub-Type Residential Land

Status Active

# **Community Information**

Address Grandarches Drive / Chinook Arch Lane

Subdivision NONE

City Rural Rocky View County

County Rocky View County

Province Alberta
Postal Code T3Z 3L3