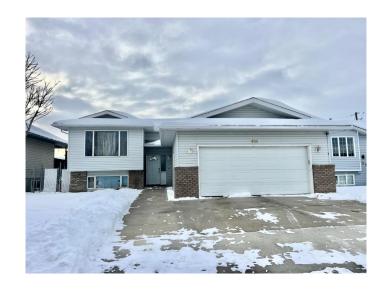

# \$380,000 - 821 Bankview Drive, Drumheller

MLS® #A2231750

## \$380,000

5 Bedroom, 3.00 Bathroom, 1,425 sqft Residential on 0.14 Acres

Bankview, Drumheller, Alberta

Welcome to Bankview Drive. Imagine sitting on your covered back deck, soaking in the stunning views of the hills. The spacious bilevel home offers five bedrooms, three bathrooms, and a host of other features, including stainless steel appliances, gas barbecue hook up, granite countertops, and hardwood floors. This home is packed with potential if you're looking for a project & to make something of your own this is a great opportunity. Please note house is being sold as is no representation or warranties.