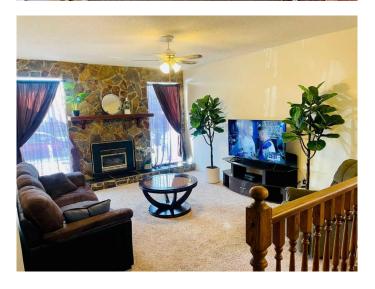

# \$429,900

4 Bedroom, 3.00 Bathroom, 1,156 sqft Residential on 0.13 Acres

Varsity Village, Lethbridge, Alberta

This Charming bungalow is a must-see! With 4 spacious bedrooms and 3 full bathrooms, it's the perfect fit for a growing family. You'll love the bright and welcoming layout, and the fully finished basement offers a cozy family room, ideal for movie nights, a playroom or your own creative space. The backyard is for easy living with low maintenance.

#### Interior

Interior Features Ceiling Fan(s), Central Vacuum, No Smoking Home

Appliances Dishwasher, Microwave, Refrigerator, Stove(s), Washer/Dryer

Heating Fireplace(s), Forced Air

Cooling None
Fireplace Yes
# of Fireplaces 2

Fireplaces Basement, Family Room, Wood Burning

Has Basement Yes

Basement Finished, Full