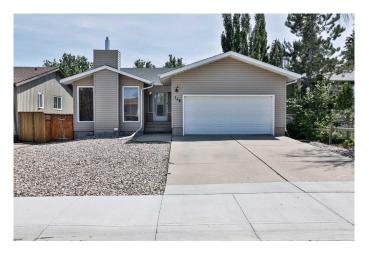

# \$429,900

4 Bedroom, 3.00 Bathroom, 1,156 sqft Residential on 0.13 Acres

Varsity Village, Lethbridge, Alberta

This Charming bungalow is a must-see! With 4 spacious bedrooms and 3 full bathrooms, it's the perfect fit for a growing family. You'll love the bright and welcoming layout, and the fully finished basement offers a cozy family room, ideal for movie nights, a playroom or your own creative space. The backyard is for easy living with low maintenance.

Sub-Type Detached

Style Bungalow

Status Active

#### **Exterior**

Exterior Features Private Yard Lot Description Back Lane

Roof Asphalt Shingle

Construction Wood Frame

Foundation Poured Concrete