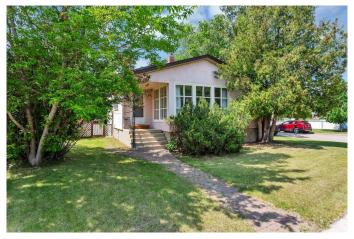

## \$399,900

4 Bedroom, 2.00 Bathroom, 1,800 sqft Residential on 0.12 Acres

Waskasoo, Red Deer, Alberta

CHARMING SPLIT LEVEL HOME NESTLED ON A CORNER LOT IN THE HEART OF WASKASOO! This home is an ideal choice for families, professionals, or anyone looking for a character home with style. The main level is bright and welcoming with an open-concept living area and large windows for lots of natural light. The U-shaped kitchen features stainless appliances, tile backsplash, partial butcher block counter and a double sink with large window looking to the side yard. The dining area seamlessly connects off the kitchen with a bay window for more natural light. Head to the upper level where you will find three bedrooms and a four piece bathroom. The third level offers a second entrance, bedroom with three piece ensuite and a large family room with garden doors out to the rear yard. The fourth level has the laundry area with a sink, utility room and space for additional storage needs. This home has been updated with quality materials built to last. A few vinyl windows, 200 amp electrical main service (ample power for any sized hot tub and electric car charger), shingles with rhino membrane and new plumbing. The exterior features a single detached garage to provide plenty of parking and storage, while the ample street parking ensure convenience for guests. The fenced in yard in surrounded by gorgeous mature trees and is an incredible space to kick back and relax in. Living in Waskasoo means enjoying a well-established neighborhood with incredible amenities. Just

#### Built in 1950