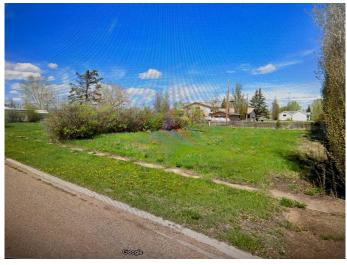

#### \$32,000

0 Bedroom, 0.00 Bathroom, Land on 0.14 Acres

NONE, Craigmyle, Alberta

Great opportunity for the investor or home builder wanting to build their own dream home and this three lot parcel of land. 150x125 sq. ft vacant lot(s) in the Hamlet of Craigmyle. The center lot has gas, sewer and water to the lot line, power is on the street.