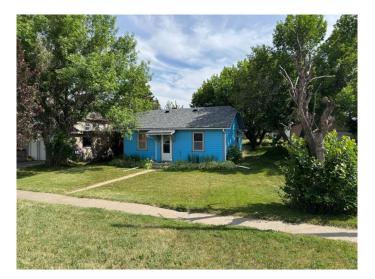

#### \$115,000

2 Bedroom, 1.00 Bathroom, 911 sqft Residential on 0.22 Acres

NONE, Raymond, Alberta

This great little house is on a large lot right in the heart of Raymond. Escape the city and enjoy the lifestyle of small town living. Great for someone who wants to put a bit of work in and get into home ownership for a very reasonable price.

Built in 1949

# Exterior

| Exterior Features | None                           |
|-------------------|--------------------------------|
| Lot Description   | Lawn, Standard Shaped Lot      |
| Roof              | Asphalt Shingle                |
| Construction      | Vinyl Siding, Composite Siding |
| Foundation        | Block                          |