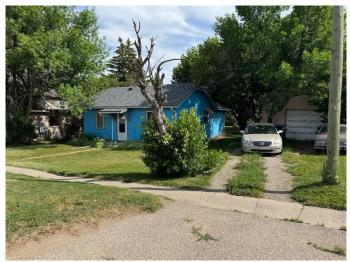

#### \$115,000

2 Bedroom, 1.00 Bathroom, 911 sqft Residential on 0.22 Acres

NONE, Raymond, Alberta

This great little house is on a large lot right in the heart of Raymond. Escape the city and enjoy the lifestyle of small town living. Great for someone who wants to put a bit of work in and get into home ownership for a very reasonable price.

# Amenities

| Parking Spaces | 1                      |
|----------------|------------------------|
| Parking        | Single Garage Detached |
| # of Garages   | 1                      |

# Exterior

| Exterior Features | None                           |
|-------------------|--------------------------------|
| Lot Description   | Lawn, Standard Shaped Lot      |
| Roof              | Asphalt Shingle                |
| Construction      | Vinyl Siding, Composite Siding |
| Foundation        | Block                          |