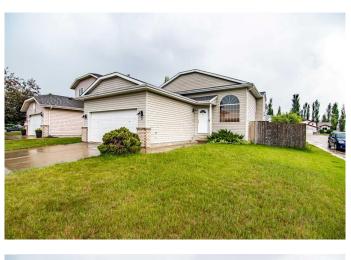

#### \$445,000

4 Bedroom, 3.00 Bathroom, 1,364 sqft Residential on 0.11 Acres

Deer Park Village, Red Deer, Alberta

WELCOME to this ideal family home located in a desirable community in SE Red Deer, offering a quick possession date! The main level boasts a bright, functional layout with vaulted ceilings and hardwood flooring in the living room, centered around a cozy gas fireplace with elegant stonework. The kitchen offers oak cabinetry, a center island with a raised eating bar, and a spacious dining area that opens to the deck through garden doors. The deck includes waterproofing underneath for additional storage. Also on the main floor are two bedrooms, a 4-piece bathroom, and a versatile bonus spaceâ€"perfect for a home office or potential third bedroom. The primary suite includes a walk-in closet and private 3 piece ensuite. The fully finished basement features two additional bedrooms, a 3 piece bathroom, and a large family roomâ€"ideal for relaxing or entertaining. Located within walking distance to parks, schools, and more, this home is a fantastic opportunity in a desirable neighborhood.

#### **Essential Information**

| MLS® #    | A2231922  |
|-----------|-----------|
| Price     | \$445,000 |
| Bedrooms  | 4         |
| Bathrooms | 3.00      |

| Full Baths     | 3           |
|----------------|-------------|
| Square Footage | 1,364       |
| Acres          | 0.11        |
| Year Built     | 1996        |
| Туре           | Residential |
| Sub-Type       | Detached    |
| Style          | Bi-Level    |
| Status         | Active      |