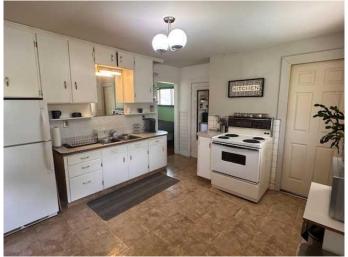

### \$180,000

2 Bedroom, 1.00 Bathroom, 790 sqft Residential on 0.14 Acres

Downtown, Drumheller, Alberta

Discover the perfect blend of potential and comfort with this 2-bedroom, 1-bathroom home located just minutes from downtown. This property sits on two separately titled lots, offering flexibility for future development, investment, or use as a spacious private residence. The home features two comfortable bedrooms, a full 4-piece bath, and a bright, open living area. The fenced yard provides privacy and plenty of room to enjoy the outdoors. Additional features include a single detached garage, RV parking, and alley access.

#### **Interior**

Interior Features See Remarks

Appliances Dryer, Electric Stove, Refrigerator, Washer

Heating Forced Air, Natural Gas

Cooling None
Fireplaces None
Has Basement Yes

Basement Partial, Unfinished