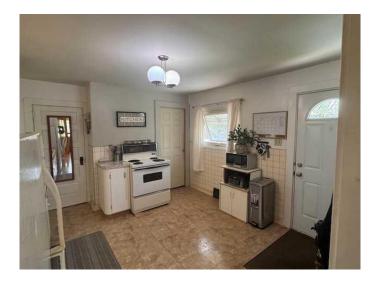

### \$180,000

2 Bedroom, 1.00 Bathroom, 790 sqft Residential on 0.14 Acres

Downtown, Drumheller, Alberta

Discover the perfect blend of potential and comfort with this 2-bedroom, 1-bathroom home located just minutes from downtown. This property sits on two separately titled lots, offering flexibility for future development, investment, or use as a spacious private residence. The home features two comfortable bedrooms, a full 4-piece bath, and a bright, open living area. The fenced yard provides privacy and plenty of room to enjoy the outdoors. Additional features include a single detached garage, RV parking, and alley access.

#### **Interior**

Interior Features See Remarks

Appliances Dryer, Electric Stove, Refrigerator, Washer

Heating Forced Air, Natural Gas

Cooling None
Fireplaces None
Has Basement Yes

Basement Partial, Unfinished