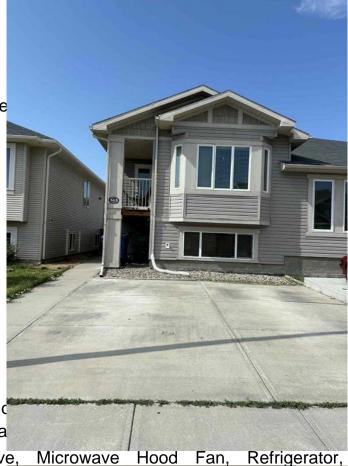

### \$385,000

4 Bedroom, 2.00 Bathroom, 878 sqft Residential on 0.06 Acres

Legacy Ridge / Hardieville, Lethbridge, Alberta

Welcome to 536 Margaret Sutherland Crescent, this half duplex is located in a quiet and very accessible neighborhood in the North. On the main floor you will find the living room, a modern kitchen with an island, dining area, 2 spacious bedrooms, a 4pc bathroom and the balcony. Downstairs, there are 2 additional bedroom, a laundry room, 4 pcs bathroom and a family room with a walk out. (can easily be turned into a suite). Close to Legacy Ridge, Legacy Park, St Teresa of Calcutta School, Gasoline station, Convenience stores and Walmart North. This gem wont last long. Call your favorite REALTOR® today to schedule a viewing.

#### Interior

Interior Features Kitchen Island, No Animal Ho

Jetted Tub, Tankless Hot Wa

Appliances Dishwasher, Electric Stove, Microw

Washer/Dryer, Window Cove

Heating Forced Air, Natural Gas

Cooling None

Has Basement Yes