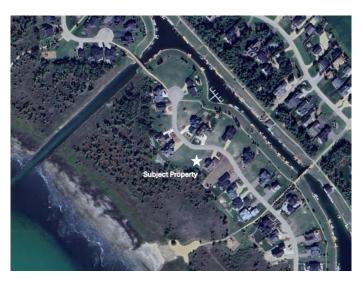

# \$205,000 - 737 Bridgeview Road, Rural Ponoka County

MLS® #A2232192

### \$205,000

0 Bedroom, 0.00 Bathroom, Land on 0.33 Acres

Meridian Beach, Rural Ponoka County, Alberta

Design and build your dream home on this beautiful lake front lot that offers great views of Gull Lake. The lot is approximately 14,600 square feet, 1/3 of an Acre. It includes a boat slip in the canal with direct access to Gull Lake. The community of Meridian Beach has much to offer including, paved roads, private sandy beaches, tennis courts, parks, playgrounds, basketball court, community hall, walking trails, architecturally unique footbridges, and spectacular scenery. Many community events. There is domestic water service and sewage treatment. Utilities are to the lot line. There is On-site homeowners' Society to manage facilities and maintain standards.

# **Community Information**

Address 737 Bridgeview Road

Subdivision Meridian Beach

City Rural Ponoka County

County Ponoka County

Province Alberta
Postal Code T0C 2J0