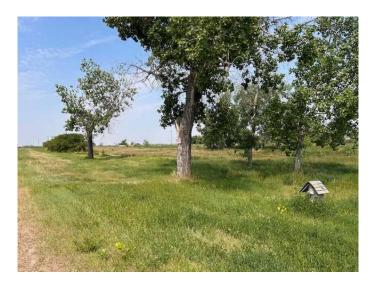

#### \$125,000

0 Bedroom, 0.00 Bathroom, Land on 2.57 Acres

NONE, Cereal, Alberta

Large level parcel of commercial property located in Cereal AB between Railway Ave and old rail bed