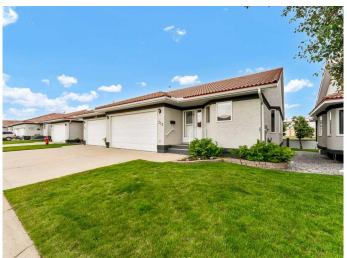

### \$389,900

3 Bedroom, 3.00 Bathroom, 1,313 sqft Residential on 0.09 Acres

Southview-Park Meadows, Medicine Hat, Alberta

Welcome to easy, maintenance-free living in this spacious 1,313 sq. ft. half-duplex bungalow, located in the desirable 55+ community of Park Meadows Estates. Thoughtfully designed for comfort and convenience, this well-maintained home offers the perfect opportunity to downsize without sacrificing space or functionality.

Step into a bright and welcoming entryway with a handy coat closet and direct access to the double attached garageâ€"complete with an accessibility ramp for ease of movement. The open-concept kitchen is flooded with natural light and boasts ample counter space, a full appliance package, and a layout that flows effortlessly into the dining and living areas. A soaring vaulted ceiling enhances the sense of space, while large windows create an airy, inviting ambiance.