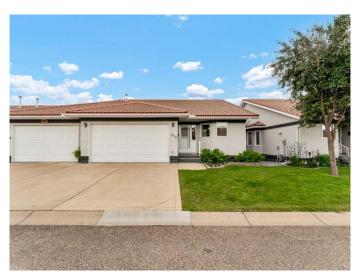

# \$389,900 - 210 Park Meadows Lane Se, Medicine Hat

MLS® #A2232375

### \$389,900

3 Bedroom, 3.00 Bathroom, 1,313 sqft Residential on 0.09 Acres

Southview-Park Meadows, Medicine Hat, Alberta

Welcome to easy, maintenance-free living in this spacious 1,313 sq. ft. half-duplex bungalow, located in the desirable 55+ community of Park Meadows Estates. Thoughtfully designed for comfort and convenience, this well-maintained home offers the perfect opportunity to downsize without sacrificing space or functionality.

Park Meadows Estates is a well-kept, pet-friendly community (with restrictions) known for its excellent curb appeal and neighborly atmosphere. Monthly condo fees are \$364.37 and include all the benefits of low-maintenance living.