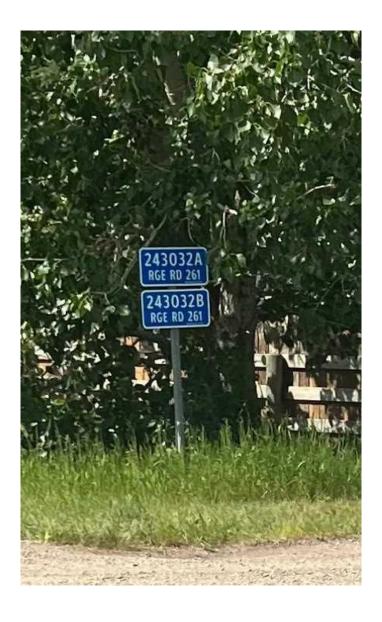

## \$690,000

2 Bedroom, 1.00 Bathroom, 1,316 sqft Residential on 39.75 Acres

NONE, Rural Wheatland County, Alberta

39.75 acres. Great location on pavement. Minutes to Strathmore or Calgary. Mature yard, 2 Municipal addresses assigned to the property. 243032A RGE RD 261, 243032B RGE RD 261. Raised 3 bedroom bungalow on property. Livestock at Large! Please do not interact with Animals. Tenants will be present during all showings. Property is sold "AS IS WHERE IS"

## **Community Information**

Address 243032a Range Road 261

Subdivision NONE

City Rural Wheatland County

County Wheatland County

Province Alberta
Postal Code T1P 0H9

**Amenities** 

Parking Off Street