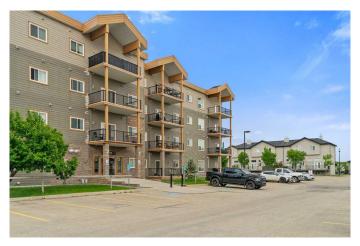

# \$179,999 - 407, 9229 Lakeland Drive, Grande Prairie

MLS® #A2232767

## \$179,999

2 Bedroom, 2.00 Bathroom, 942 sqft Residential on 0.00 Acres

Lakeland., Grande Prairie, Alberta

\*\*\*TOP SOUTHEAST CORNER UNIT! THEY ONLY MAKE 1 OF THESE\*\*\* SUPER WELL CARED FOR OWNER occupied 2-bedroom, 2-bathroom condo. Watch the sun come up and the wildlife! The master bedroom offers a private ensuite, while the large second bedroom has its own well-appointed bathroom, ensuring privacy and convenience for family or guests. The condo's bright and spacious living space is enhanced by large windows that fill the rooms with natural light. Nestled in a quiet building, you'II enjoy peace and serenity while still being close to all essential amenities. Located across the road from a school and shopping plaza. Grab this one of a kind condo today! (PRICED WITH ENVELOPE LEVY IN MIND UP TO \$5000 LOOK AT SUPPLEMENTS FOR LEVY FOR THE ENTIRE BUILDING)