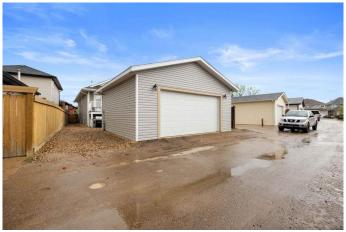

#### \$469,900

5 Bedroom, 2.00 Bathroom, 1,053 sqft Residential on 0.10 Acres

Timberlea, Fort McMurray, Alberta

Modern upgrades with an ultimate mancave in the double detached garage - welcome to 140 Lynx Crescent! This beautifully updated raised bungalow offers exceptional versatility and value, featuring two fully equipped dwellings under one roof. Ideally located in a family-friendly neighbourhood of Timberlea, you'II enjoy easy access to schools, parks, trails, transit, and all essential amenities. The upper level has been tastefully renovated and showcases fresh paint, a stunning kitchen with modern white cabinetry (and lots of it), luxurious vinyl plank flooring throughout (no carpet home) and gorgeous granite countertops! The main floor also features a spacious primary bedroom with a four-piece ensuite, plus two additional bedrooms! The basement has its own separate entrance with a two bedroom legal suite, full bathroom, and private laundry. You can have the best of both worlds with either having a renter as an income helper or using it as your own family space with this versatile layout! If you are looking for a mancave, look no more: the newly built garage has high ceilings and even offers an extra parking space beside the garage for a vehicle or trailer! This move in ready home checks all the boxes and offers options for the savvy buyer, whether you're looking for a home with income potential or a house you can grow into! Call to book your viewing today!

#### Amenities

| Parking Spaces | 4                                         |
|----------------|-------------------------------------------|
| Parking        | Double Garage Detached, RV Access/Parking |
| # of Garages   | 2                                         |