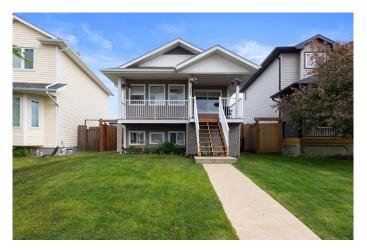

#### \$469,900

5 Bedroom, 2.00 Bathroom, 1,053 sqft Residential on 0.10 Acres

Timberlea, Fort McMurray, Alberta

Modern upgrades with an ultimate mancave in the double detached garage - welcome to 140 Lynx Crescent! This beautifully updated raised bungalow offers exceptional versatility and value, featuring two fully equipped dwellings under one roof. Ideally located in a family-friendly neighbourhood of Timberlea, you'II enjoy easy access to schools, parks, trails, transit, and all essential amenities. The upper level has been tastefully renovated and showcases fresh paint, a stunning kitchen with modern white cabinetry (and lots of it), luxurious vinyl plank flooring throughout (no carpet home) and gorgeous granite countertops! The main floor also features a spacious primary bedroom with a four-piece ensuite, plus two additional bedrooms! The basement has its own separate entrance with a two bedroom legal suite, full bathroom, and private laundry. You can have the best of both worlds with either having a renter as an income helper or using it as your own family space with this versatile layout! If you are looking for a mancave, look no more: the newly built garage has high ceilings and even offers an extra parking space beside the garage for a vehicle or trailer! This move in ready home checks all the boxes and offers options for the savvy buyer, whether you're looking for a home with income potential or a house you can grow into! Call to book your viewing today!

## **Essential Information**

| MLS® #         | A2232832    |
|----------------|-------------|
| Price          | \$469,900   |
| Bedrooms       | 5           |
| Bathrooms      | 2.00        |
| Full Baths     | 2           |
| Square Footage | 1,053       |
| Acres          | 0.10        |
| Year Built     | 2007        |
| Туре           | Residential |
| Sub-Type       | Detached    |
| Style          | Bungalow    |
| Status         | Active      |