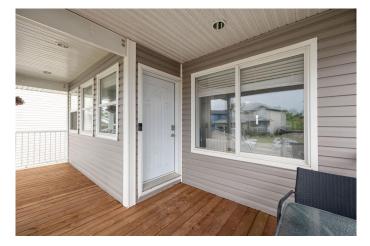

#### \$469,900

5 Bedroom, 2.00 Bathroom, 1,053 sqft Residential on 0.10 Acres

Timberlea, Fort McMurray, Alberta

Modern upgrades with an ultimate mancave in the double detached garage - welcome to 140 Lynx Crescent! This beautifully updated raised bungalow offers exceptional versatility and value, featuring two fully equipped dwellings under one roof. Ideally located in a family-friendly neighbourhood of Timberlea, you'II enjoy easy access to schools, parks, trails, transit, and all essential amenities. The upper level has been tastefully renovated and showcases fresh paint, a stunning kitchen with modern white cabinetry (and lots of it), luxurious vinyl plank flooring throughout (no carpet home) and gorgeous granite countertops! The main floor also features a spacious primary bedroom with a four-piece ensuite, plus two additional bedrooms! The basement has its own separate entrance with a two bedroom legal suite, full bathroom, and private laundry. You can have the best of both worlds with either having a renter as an income helper or using it as your own family space with this versatile layout! If you are looking for a mancave, look no more: the newly built garage has high ceilings and even offers an extra parking space beside the garage for a vehicle or trailer! This move in ready home checks all the boxes and offers options for the savvy buyer, whether you're looking for a home with income potential or a house you can grow into! Call to book your viewing today!