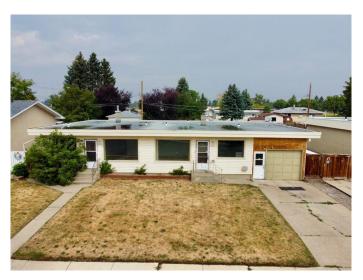

# \$499,000 - 2709 6 Avenue N, Lethbridge

MLS® #A2232861

#### \$499,000

0 Bedroom, 0.00 Bathroom, 1,767 sqft Multi-Family on 0.19 Acres

Majestic Place, Lethbridge, Alberta

Located at 2709 6 Ave N, Lethbridge, AB, this multi-family property presents significant opportunities for both renovation enthusiasts and investors interested in rental income. Covering an interior space of 1,767 sqft, the residence is divided into two units. One side features three bedrooms, two baths and has been extensively renovated, pointing to the property's potential for further enhancements. The other side houses two bedrooms. Both sides have potential to add bedrooms.

This property's large lot also offers ample space for expansion or creating additional outdoor living areas. Whether you're drawn to its renovation potential or the chance of generating rental income, this property is a robust investment in a well-serviced community. Photos and Virtual walk through prior to tenants.

Built in 1963

## **Essential Information**

| MLS® #         | A2232861               |
|----------------|------------------------|
| Price          | \$499,000              |
| Bathrooms      | 0.00                   |
| Square Footage | 1,767                  |
| Acres          | 0.19                   |
| Year Built     | 1963                   |
| Туре           | Multi-Family           |
| Sub-Type       | Duplex                 |
| Style          | Side by Side, Bungalow |
| Status         | Active                 |
|                |                        |