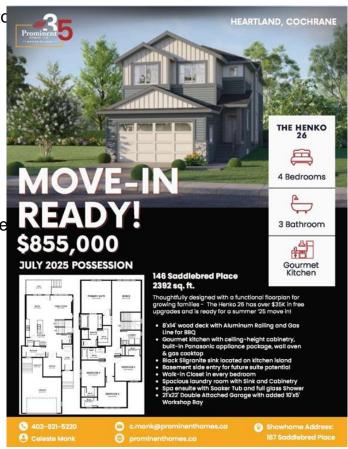

### \$855,000

4 Bedroom, 3.00 Bathroom, 2,392 sqft Residential on 0.12 Acres

Heartland, Cochrane, Alberta

Introducing The Henko 26 by Prominent Homes â€" a beautifully designed 2,392 sq. ft. 4-bedroom, 3-bathroom home, perfectly suited for growing families seeking comfort, style, and functionality. Set in the desirable community of Heartland, this quick possession home comes with over \$35,000 in free upgrades and is available for July 2025 possession.

Some of the key highlights that set this gorgeous home apart from the competition include a side entry for future suite potential (subject to approval and permitting by the city/municipality), double attached garage (21' x 22') plus an extended 10' x 5' workshop bay, upgraded appliances and high-end finishes throughout, bright, functional floorplan ideal for families or multi-generational living.