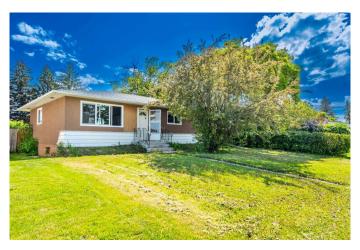

# \$585,000 - 5407 14 Avenue Se, Calgary

MLS® #A2232945

## \$585,000

5 Bedroom, 2.00 Bathroom, 1,067 sqft Residential on 0.14 Acres

Penbrooke Meadows, Calgary, Alberta

Public Remarks: This 1,066 sq ft home offers three bedrooms and a full bathroom on the main level, along with a kitchen featuring new cabinets, brand new quartz countertops, vinyl flooring and brand new windows upstairs ,a living room, and a dining room. The basement includes an LEGAL SUITE with a kitchen, living area, two bedrooms, and another full bathroom. Laundry is in the utility room. Situated on a 51' x 120' lot, the property is close to shops, amenities on International Avenue, and public transit.

# **Community Information**

Address 5407 14 Avenue Se Subdivision Penbrooke Meadows

City Calgary
County Calgary
Province Alberta
Postal Code t2a 0l4