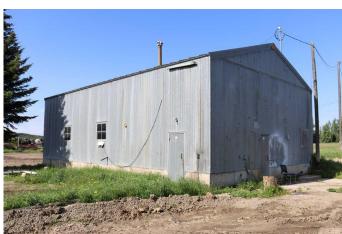

# \$385,000 - 75a Ansel Tower Road, Edson

MLS® #A2233017

## \$385,000

0 Bedroom, 0.00 Bathroom, Commercial on 13.47 Acres

NONE, Edson, Alberta

13.47 acres in town limits. Ideal for a commercial or Industrial type use.

Built in 1971

#### **Exterior**

Roof Metal

Construction Metal Siding, Metal Frame

Foundation Poured Concrete