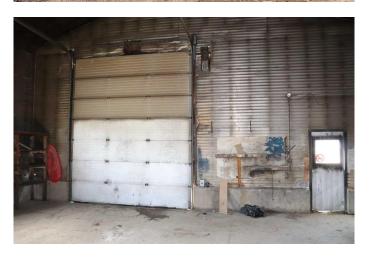

# \$385,000 - 75a Ansel Tower Road, Edson

MLS® #A2233017

## \$385,000

0 Bedroom, 0.00 Bathroom, Commercial on 13.47 Acres

NONE, Edson, Alberta

13.47 acres in town limits. Ideal for a commercial or Industrial type use.

Built in 1971

### **Amenities**

Utilities Electricity Connected, Natural Gas Connected

Interior

Heating Natural Gas