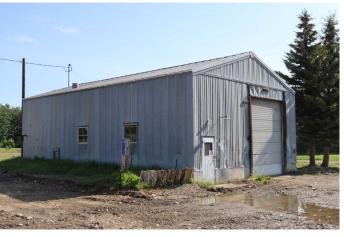

# \$385,000 - 75a Ansel Tower Road, Edson

MLS® #A2233017

## \$385,000

0 Bedroom, 0.00 Bathroom, Commercial on 13.47 Acres

NONE, Edson, Alberta

13.47 acres in town limits. Ideal for a commercial or Industrial type use.

Built in 1971

#### **Exterior**

Roof Metal

Construction Metal Siding, Metal Frame

Foundation Poured Concrete