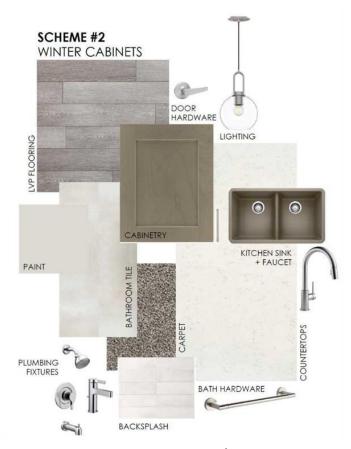

#### \$639,900

4 Bedroom, 3.00 Bathroom, 1,802 sqft Residential on 0.05 Acres

Saddle Ridge, Calgary, Alberta

The Lucca by Cardel Homes, a Premium Paired home at 1,814 sq. ft. of well-designed living space. Modern prairie-inspired exterior features Hardie board and vinyl siding, black-framed windows, and a modern, open-concept layout. The interior boasts luxury vinyl plank flooring throughout the main floor, upper-floor loft, and hallway, creating a cohesive feel. The rear-facing kitchen overlooks the backyard and features Winter-stained maple cabinetry, quartz countertops, and Samsung stainless steel appliances. A chimney hood fan, large island, and picture window above the granite sink elevate both style and practicality. A functional back entry and walk-in pantry, ensures everyday convenience. At the front, a main-floor bedroom and full bath provide flexibility. Upstairs, the primary suite offers a dual-sink ensuite, while two additional bedrooms are separated by a loft space and a conveniently located laundry room. Photos are representative.