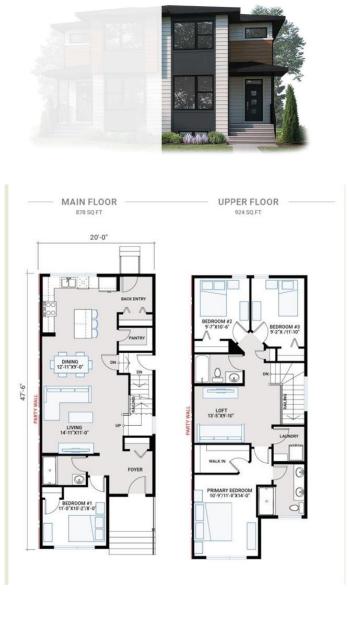

#### \$639,900

4 Bedroom, 3.00 Bathroom, 1,802 sqft Residential on 0.05 Acres

Saddle Ridge, Calgary, Alberta

The Lucca by Cardel Homes, a Premium Paired home at 1,814 sq. ft. of well-designed living space. Modern prairie-inspired exterior features Hardie board and vinyl siding, black-framed windows, and a modern, open-concept layout. The interior boasts luxury vinyl plank flooring throughout the main floor, upper-floor loft, and hallway, creating a cohesive feel. The rear-facing kitchen overlooks the backyard and features Winter-stained maple cabinetry, quartz countertops, and Samsung stainless steel appliances. A chimney hood fan, large island, and picture window above the granite sink elevate both style and practicality. A functional back entry and walk-in pantry, ensures everyday convenience. At the front, a main-floor bedroom and full bath provide flexibility. Upstairs, the primary suite offers a dual-sink ensuite, while two additional bedrooms are separated by a loft space and a conveniently located laundry room. Photos are representative.

#### **Essential Information**

| MLS® #     | A2233033  |
|------------|-----------|
| Price      | \$639,900 |
| Bedrooms   | 4         |
| Bathrooms  | 3.00      |
| Full Baths | 3         |

| Square Footage | 1,802                  |
|----------------|------------------------|
| Acres          | 0.05                   |
| Year Built     | 2025                   |
| Туре           | Residential            |
| Sub-Type       | Semi Detached          |
| Style          | 2 Storey, Side by Side |
| Status         | Active                 |