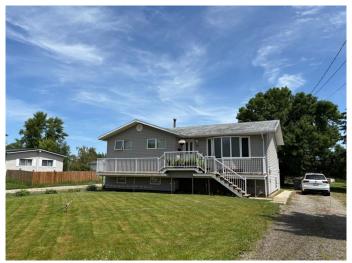

## \$350,000

4 Bedroom, 2.00 Bathroom, 1,040 sqft Residential on 0.24 Acres

NONE, Magrath, Alberta

This charming home offers plenty of space and features to enjoy. Outside, you'll find a beautiful front deck and yard, as well as a spacious back deck overlooking a backyard complete with a garden, fire pit, large tree, and storage shed. Inside, the main floor has three bedrooms, a 4-piece bathroom, a dining room, a kitchen, and a spacious family room. The fully finished basement adds even more living space, featuring an additional bedroom, another 4-piece bathroom, two large family rooms, and two storage rooms. Located in a fantastic area of Magrath, this home is close to schools, parks, the swimming pool, ice rink, pickleball/tennis courts, and sports fields.