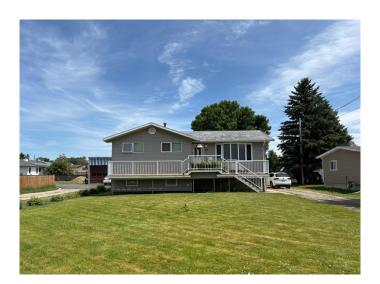

## \$350,000

4 Bedroom, 2.00 Bathroom, 1,040 sqft Residential on 0.24 Acres

NONE, Magrath, Alberta

This charming home offers plenty of space and features to enjoy. Outside, you'll find a beautiful front deck and yard, as well as a spacious back deck overlooking a backyard complete with a garden, fire pit, large tree, and storage shed. Inside, the main floor has three bedrooms, a 4-piece bathroom, a dining room, a kitchen, and a spacious family room. The fully finished basement adds even more living space, featuring an additional bedroom, another 4-piece bathroom, two large family rooms, and two storage rooms. Located in a fantastic area of Magrath, this home is close to schools, parks, the swimming pool, ice rink, pickleball/tennis courts, and sports fields.