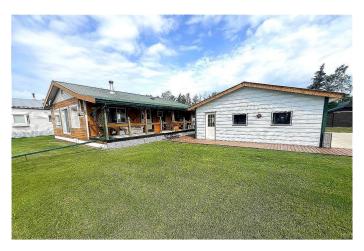

## \$219,900

2 Bedroom, 2.00 Bathroom, 1,120 sqft Residential on 0.34 Acres

NONE, DeBolt, Alberta

Charming 2 bedroom bungalow on a large corner lot in DeBolt! This cozy home offers comfortable living with a functional layout and great natural light. This home has a wood burning fireplace and a gas fireplace, both to set up that country feel. But this home does have a newer furnace as well! Enjoy the massive detached double garage with an impressive workspaceâ€"perfect for hobbies or storage. The property also features multiple outbuildings, ideal for additional storage or projects. A great opportunity in a quiet, friendly community!

#### **Essential Information**

MLS® # A2233090 Price \$219,900

Bedrooms 2
Bathrooms 2.00
Full Baths 1

Half Baths 1

Square Footage 1,120 Acres 0.34 Year Built 1996

Type Residential
Sub-Type Detached
Style Bungalow
Status Active

#### **Exterior**

Exterior Features Lighting
Lot Description Corner Lot

Roof Metal

Construction Wood Frame

Foundation Piling(s)