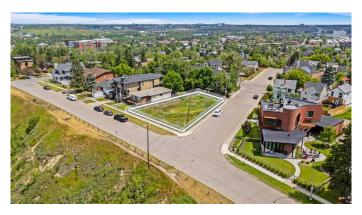

#### \$1,875,000

0 Bedroom, 0.00 Bathroom, Land on 0.20 Acres

Ramsay, Calgary, Alberta

Stunning corner pie lot with 82 FOOT FRONTAGE, UNOBSTRUICTED VIEWS OF DOWNTOWN, STAMPEDE GROUNGS, THE MOUNTAINS AND WALKING DISTANCE TO ELBOW RIVER PATHWAYS. The lot has been cleared and is ready for you to build your dream home!