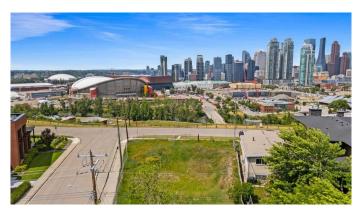

#### \$1,875,000

0 Bedroom, 0.00 Bathroom, Land on 0.20 Acres

Ramsay, Calgary, Alberta

Stunning corner pie lot with 82 FOOT FRONTAGE, UNOBSTRUICTED VIEWS OF DOWNTOWN, STAMPEDE GROUNGS, THE MOUNTAINS AND WALKING DISTANCE TO ELBOW RIVER PATHWAYS. The lot has been cleared and is ready for you to build your dream home!