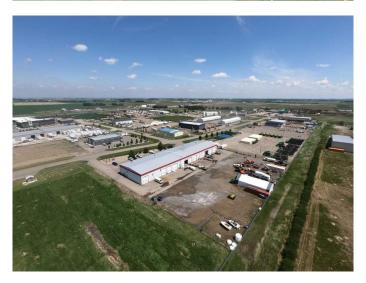

#### \$12

0 Bedroom, 0.00 Bathroom, Commercial on 3.27 Acres

NONE, Rural Lethbridge County, Alberta

Located in Broxburn Business Park with access from Highway AB-3. The Broxburn business park is located in the Lethbridge County, approximately 3 km (3 minutes) from Lethbridge and 5 km (5 minutes) from Coaldale. This functional end-unit is designed to meet the needs of modern businesses. featuring an oversized gravel yard with a 40-foot asphalt apron extending from the rear of the building, this property offers excellent maneuverability and functionality. At the front of the building, a paved shared parking lot provides a clean and professional first impression for staff and visitors alike. As a corner unit, it has three convenient access points and offers outstanding functionality and flexibility. Inside, you'll find clean, contemporary office space that's fully move-in ready, complemented by a bright and well-lit shop area with ceiling heights ranging from 22' to 24'. The property includes a make-up air unit, two overhead heaters, 3-phase 200-amp electrical service, a 14'x16' overhead door, and a wash bay (removable if desired) with a floor drain. Additional amenities include separate bathrooms for the office and shop, a staff room with a sink, and abundant natural light from large windows throughout. This is a clean, well-maintained space that's ready to support your operations from day one.