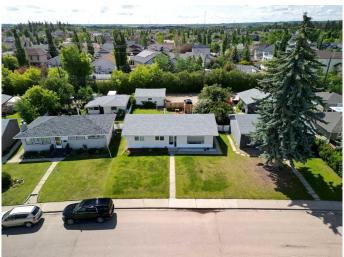

### \$375,900

3 Bedroom, 1.00 Bathroom, 1,258 sqft Residential on 0.16 Acres

West Park, Red Deer, Alberta

Enjoy the benefits of a slab-on-grade home - no basement means lower heating costs! This is the ideal home for young families or downsizers who refuse to compromise on space, style, or functionality. Tucked away on a quiet crescent of a mature neighbourhood, this fully updated bungalow offers the rare combination of a large fenced yard, a double garage with RV parking, and modern upgrades. Close to schools, shopping, and highway access, you have everything you need within minutes.

The spacious yard is perfect for play or

relaxation, complete with established landscaping in the back and a beautiful hydrangea tree in the front. The double detached garage includes additional storage with organizers and new electrical in the garage. RV parking means room for all your toys, and enough parking out back for a few friends to stop by. This is not a "project― home, it's a move-in ready forever home with the peace of mind that comes with new systems and stylish finishes. Quick possession is available!