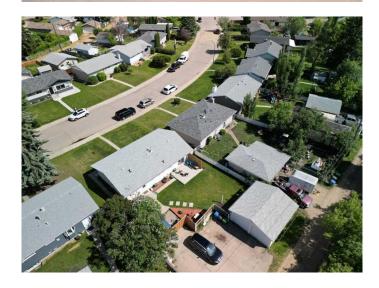

### \$375,900

3 Bedroom, 1.00 Bathroom, 1,258 sqft Residential on 0.16 Acres

West Park, Red Deer, Alberta

Enjoy the benefits of a slab-on-grade home - no basement means lower heating costs! This is the ideal home for young families or downsizers who refuse to compromise on space, style, or functionality. Tucked away on a quiet crescent of a mature neighbourhood, this fully updated bungalow offers the rare combination of a large fenced yard, a double garage with RV parking, and modern upgrades. Close to schools, shopping, and highway access, you have everything you need within minutes.

The spacious yard is perfect for play or

relaxation, complete with established landscaping in the back and a beautiful hydrangea tree in the front. The double detached garage includes additional storage with organizers and new electrical in the garage. RV parking means room for all your toys, and enough parking out back for a few friends to stop by. This is not a "project― home, it's a move-in ready forever home with the peace of mind that comes with new systems and stylish finishes. Quick possession is available!