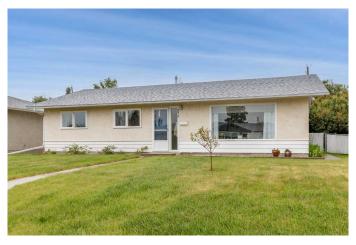

### \$375,900

3 Bedroom, 1.00 Bathroom, 1,258 sqft Residential on 0.16 Acres

West Park, Red Deer, Alberta

Enjoy the benefits of a slab-on-grade home - no basement means lower heating costs! This is the ideal home for young families or downsizers who refuse to compromise on space, style, or functionality. Tucked away on a quiet crescent of a mature neighbourhood, this fully updated bungalow offers the rare combination of a large fenced yard, a double garage with RV parking, and modern upgrades. Close to schools, shopping, and highway access, you have everything you need within minutes.

This beautiful bungalow has been meticulously cared for and professionally improved. Nearly everything is new - from the updated electrical panel (2023) to the high-efficiency furnace (2023), insulation (2023), and hot water tank (2024). The kitchen was redone in 2024, boasting ample cabinetry, a dedicated butler pantry, and a clever section of drawers that can be removed for a future dishwasher - already plumbed in. New patio doors (2024) lead to a great west facing deck!

The spacious yard is perfect for play or

relaxation, complete with established landscaping in the back and a beautiful hydrangea tree in the front. The double detached garage includes additional storage with organizers and new electrical in the garage. RV parking means room for all your toys, and enough parking out back for a few friends to stop by. This is not a "project― home, it's a move-in ready forever home with the peace of mind that comes with new systems and stylish finishes. Quick possession is available!