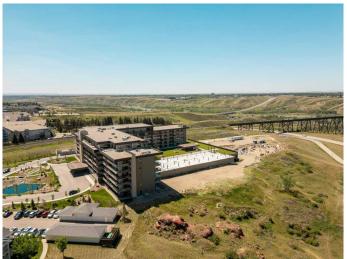

# \$540,000 - 117, 102 Scenic Drive, Lethbridge

MLS® #A2233194

## \$540,000

2 Bedroom, 2.00 Bathroom, 1,136 sqft Residential on 0.00 Acres

Downtown, Lethbridge, Alberta

Opportunity for a Courtyard Level Lautner plan at 102 Scenic Drive. This 2 bedroom, 2 bath condo has upgraded cabinets with under counter lighting in kitchen as well as both bathrooms, upgraded panel ready refrigerator with water & ice feature, upgraded induction cooktop, Fireplace in the livingroom, beautiful ensuite with 2 sinks, large walk-in shower, ealk-in closet with custom built-in drawers. The location of this unit is excellent with a view of the courtyard, conveniently just past the stairs for access to mailroom, front entry, delivery/parcel storage room and of course, all of the amenity spaces. Immaculate condo ready for a new owner.

## **Community Information**

Address 117, 102 Scenic Drive

Subdivision Downtown
City Lethbridge
County Lethbridge
Province Alberta
Postal Code T1H 5L9