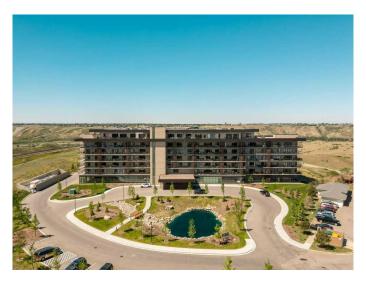

# \$540,000 - 117, 102 Scenic Drive, Lethbridge

MLS® #A2233194

## \$540,000

2 Bedroom, 2.00 Bathroom, 1,136 sqft Residential on 0.00 Acres

Downtown, Lethbridge, Alberta

Opportunity for a Courtyard Level Lautner plan at 102 Scenic Drive. This 2 bedroom, 2 bath condo has upgraded cabinets with under counter lighting in kitchen as well as both bathrooms, upgraded panel ready refrigerator with water & ice feature, upgraded induction cooktop, Fireplace in the livingroom, beautiful ensuite with 2 sinks, large walk-in shower, ealk-in closet with custom built-in drawers. The location of this unit is excellent with a view of the courtyard, conveniently just past the stairs for access to mailroom, front entry, delivery/parcel storage room and of course, all of the amenity spaces. Immaculate condo ready for a new owner.

## **Community Information**

Address 117, 102 Scenic Drive

Subdivision Downtown
City Lethbridge
County Lethbridge
Province Alberta
Postal Code T1H 5L9