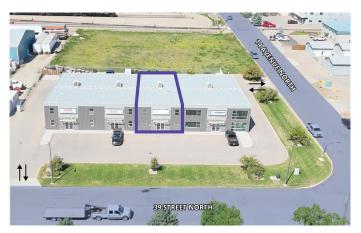

#### \$13

0 Bedroom, 0.00 Bathroom, Commercial on 1.00 Acres

Churchill Industrial Park, Lethbridge, Alberta

Located centrally in the Churchill Industrial Park, this property offers a strategic corner profile with a convenient fully paved, pull-through site accessible from both 14th Avenue North and 39th Street North. This prime location ensures excellent visibility and ease of access. The property is surrounded by a strong network of established businesses, including Logic Lumber Ltd., The Gear Centre, and SEGO Canada, making it an ideal spot for industrial operations.

This industrial unit, constructed in 2015, offers a clean and functional layout suitable for a variety of commercial uses. The building features a modern street profile and excellent curb appeal with a shared, dual-access yard that is fenced and secured. The interior includes a bright, open retail showroom at the front of the unit, two offices on the main floor, and a third office on the second level. A staff kitchenette is also located on the main floor. providing a practical space for daily use. The shop area is open and includes a storage mezzanine and a dedicated shop bathroom. The unit is equipped with a roof-top unit HVAC for heating and cooling and a 3-phase, 200-amp electrical service to support industrial equipment. It includes one 12' x 16' overhead door at ground level for loading and unloading and 20' clear span ceilings that allow for flexible use of vertical space. Located on a corner lot with pull-through access, the site offers excellent visibility and efficient traffic flow in a central industrial area.