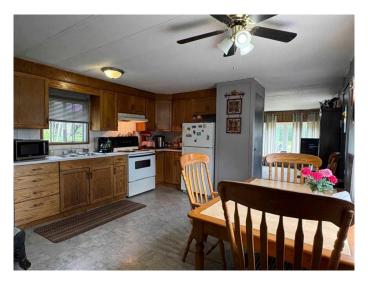

#### Interior

Interior Features Ceiling Fan(s)

Appliances Electric Range, Refrigerator

Heating Central
Cooling None
Basement None