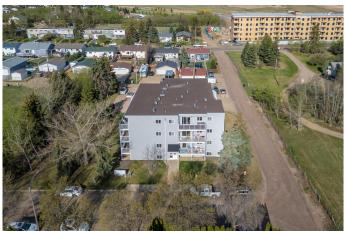

# \$79,999 - #105, 5418 52 Street, Camrose

MLS® #A2233243

# \$79,999

2 Bedroom, 1.00 Bathroom, 770 sqft Residential on 0.00 Acres

Sparling, Camrose, Alberta

Welcome to one of the large 2-bedroom units in the highly sought-after CityGate community! This main-floor unit condo offers unmatched value and comfort in a recently updated and secure building. With extensive exterior renovations completed, CityGate seamlessly blends modern upgrades with the charm of a well-maintained property. Step inside to discover a bright, airy living space filled with natural light from extra windowsâ€"an exclusive perk of this end-unit layout. The galley-style kitchen provides ample counter and cabinet space, while the open-concept living and dining areas allow for flexible furnishing options to suit your lifestyle. Perfect for students, seniors, or savvy investors, this condo checks all the boxes. Located just steps from coin-operated laundry and featuring affordable maintenance fees and a secure entrance, it offers convenient, low-maintenance living. Don't miss your chance to own this rare gem in CityGateâ€"spacious, sun-filled, and move-in ready.

# **Community Information**

Address #105, 5418 52 Street

Subdivision Sparling
City Camrose
County Camrose
Province Alberta
Postal Code T4V 4A6