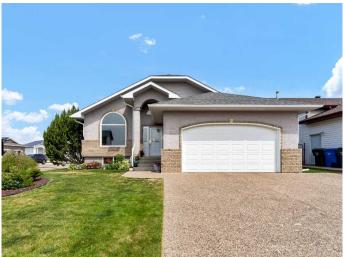

Outside, the covered, maintenance-free deck is perfect for relaxing or hosting summer barbecues. The yard is fully fenced and landscaped with perennials, offering a peaceful and private outdoor space. A large shed provides extra storage, and the heated double garage adds year-round convenience.

#### **Amenities**

Utilities Garbage Collection, Electricity Available, Natural Gas Available

Parking Spaces 4

Parking Double Garage Attached, Driveway