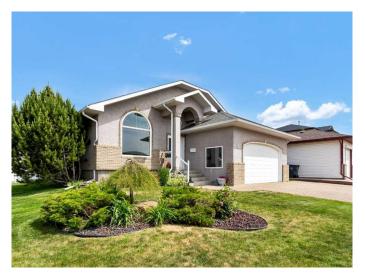

## \$539,900

5 Bedroom, 3.00 Bathroom, 1,418 sqft Residential on 0.18 Acres

SE Southridge, Medicine Hat, Alberta

Beautiful 5-Bedroom Bungalow in a Fantastic Location â€" Bright, Spacious, and Move-In Ready

Welcome to this beautifully maintained 5-bedroom bungalow, ideally located on a quiet street close to schools, parks, and shopping. This warm and inviting home has been thoughtfully updated and is perfect for families looking for space, comfort, and convenience.

Outside, the covered, maintenance-free deck is perfect for relaxing or hosting summer barbecues. The yard is fully fenced and landscaped with perennials, offering a peaceful and private outdoor space. A large shed provides extra storage, and the heated double garage adds year-round convenience.