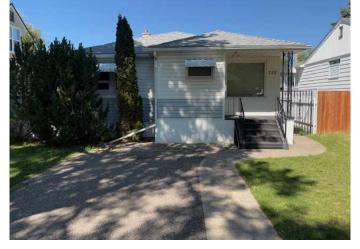

### \$350,000

3 Bedroom, 2.00 Bathroom, 945 sqft Residential on 0.12 Acres

Victoria Park, Lethbridge, Alberta

Fully Finished bungalow with single garage plus front driveway. Home has 3 bedrooms, 2 full baths with good roof, vinyl siding and updated high efficient furnace. All appliances are included and quick possession is possible.

#### **Exterior**

Exterior Features Garden, Private Yard

Lot Description Back Lane, Back Yard

Roof Asphalt Shingle

Construction Vinyl Siding

Foundation Poured Concrete