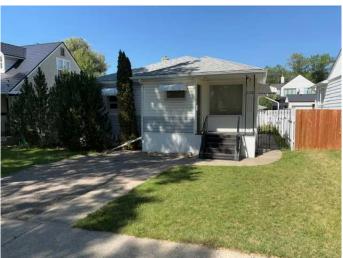

### \$350,000

3 Bedroom, 2.00 Bathroom, 945 sqft Residential on 0.12 Acres

Victoria Park, Lethbridge, Alberta

Fully Finished bungalow with single garage plus front driveway. Home has 3 bedrooms, 2 full baths with good roof, vinyl siding and updated high efficient furnace. All appliances are included and quick possession is possible.

#### **Exterior**

Exterior Features Garden, Private Yard

Lot Description Back Lane, Back Yard

Roof Asphalt Shingle

Construction Vinyl Siding

Foundation Poured Concrete