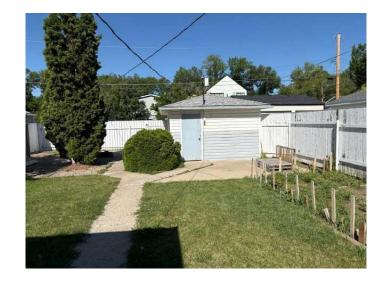

### \$350,000

3 Bedroom, 2.00 Bathroom, 945 sqft Residential on 0.12 Acres

Victoria Park, Lethbridge, Alberta

Fully Finished bungalow with single garage plus front driveway. Home has 3 bedrooms, 2 full baths with good roof, vinyl siding and updated high efficient furnace. All appliances are included and quick possession is possible.

#### **Exterior**

Exterior Features Garden, Private Yard

Lot Description Back Lane, Back Yard

Roof Asphalt Shingle

Construction Vinyl Siding

Foundation Poured Concrete