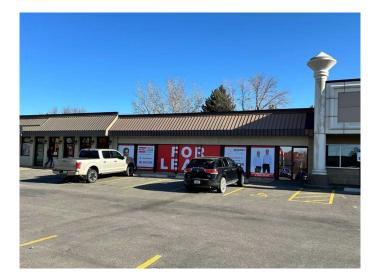

#### \$15

0 Bedroom, 0.00 Bathroom, Commercial on 0.00 Acres

Lakeview, Lethbridge, Alberta

Prime location on a high traffic route with a great mixture of tenants including retail, pharmacy, and restaurant with ample and abundant parking. Space is vacant and easy to show. One of the best priced properties of its type on the market today.