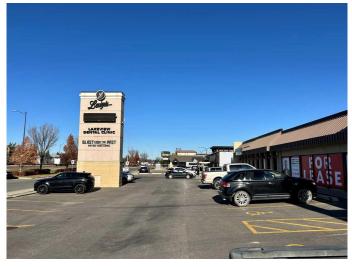

#### \$15

0 Bedroom, 0.00 Bathroom, Commercial on 0.00 Acres

Lakeview, Lethbridge, Alberta

Prime location on a high traffic route with a great mixture of tenants including retail, pharmacy, and restaurant with ample and abundant parking. Space is vacant and easy to show. One of the best priced properties of its type on the market today.