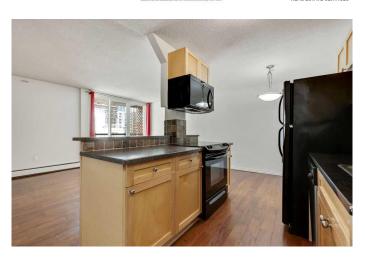

## \$239,900

2 Bedroom, 1.00 Bathroom, 832 sqft Residential on 0.00 Acres

Beltline, Calgary, Alberta

Live the Urban Dream: Top Floor Beltline Condo! Discover exceptional urban living in this 831 sq ft, 2-bedroom, 1-bath corner unit at Lancaster Gate. 7th-floor corner unit in Calgary's vibrant Beltline. This prime location means you're walking distance to 17th Avenue, the C-Train, and downtown, offering an incredible lifestyle often cheaper than renting! This well maintained condo features maple cabinets, laminate flooring throughout, and in-suite laundry. This building was a full condo conversion in 2007 and the active condo board ensures continuous improvement, with new windows and roof installed in 2024. Plus, your condo fees include electricity! Don't miss this opportunity for exceptional value in a fantastic location with a dedicated rear parking stall. Priced well below city assessed value!!

#### Interior

Interior Features Kitchen Island, Vinyl Windows

Appliances Dishwasher, Electric Range, Microwave Hood Fan, Refrigerator,

European Washer/Dryer Combination

Heating Baseboard, Boiler, Central, Hot Water