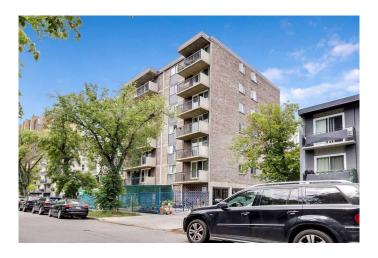

## \$239,900

2 Bedroom, 1.00 Bathroom, 832 sqft Residential on 0.00 Acres

Beltline, Calgary, Alberta

Live the Urban Dream: Top Floor Beltline Condo! Discover exceptional urban living in this 831 sq ft, 2-bedroom, 1-bath corner unit at Lancaster Gate. 7th-floor corner unit in Calgary's vibrant Beltline. This prime location means you're walking distance to 17th Avenue, the C-Train, and downtown, offering an incredible lifestyle often cheaper than renting! This well maintained condo features maple cabinets, laminate flooring throughout, and in-suite laundry. This building was a full condo conversion in 2007 and the active condo board ensures continuous improvement, with new windows and roof installed in 2024. Plus, your condo fees include electricity! Don't miss this opportunity for exceptional value in a fantastic location with a dedicated rear parking stall. Priced well below city assessed value!!

# of Stories 7

### **Exterior**

Exterior Features Balcony

Roof Membrane

Construction Brick, Concrete