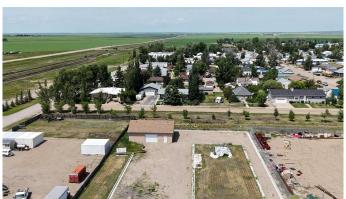

## \$199,000

0 Bedroom, 0.00 Bathroom, Commercial on 0.00 Acres

NONE, Champion, Alberta

Industrial Lot with Shop in Champion, Alberta This well-appointed industrial lot in the Village of Champion offers versatility, functionality, and room to grow. Located in the established Industrial Subdivision, the property features a recently constructed 30' x 40' shop with 10' ceilings and an insulated 8' x 12' overhead doorâ€"ideal for a wide range of commercial or industrial operations. The generous 127' x 194' lot is engineered for durability and drainage, with a gravel base over geotextile fabric, rebar-reinforced concrete curbs and gutters, and a slight slope toward the street to manage runoff. The shop floor is level with the street for easy access. Future development potential is built in, with temporary blueprints for a 40' x 100' approved structure included, offering the perfect opportunity to expand. Champion's central locationâ€"just 15 mins south of Vulcan and positioned between Calgary and Lethbridgeâ€"makes it a strategic choice for business. Outdoor enthusiasts will appreciate being only 15 minutes from Lake McGregor and Little Bow Campground. The village also offers great community amenities, including a school, grocery store, an outdoor pool, ice rink, and local campground. Whether you're an investor, tradesperson, or entrepreneur, this ready-to-go site offers flexibility and future potential in a friendly rural setting.