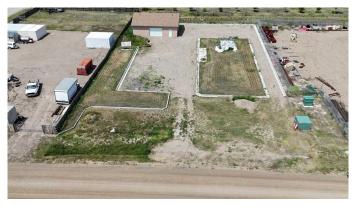

## \$199,000

0 Bedroom, 0.00 Bathroom, Commercial on 0.00 Acres

NONE, Champion, Alberta

Industrial Lot with Shop in Champion, Alberta This well-appointed industrial lot in the Village of Champion offers versatility, functionality, and room to grow. Located in the established Industrial Subdivision, the property features a recently constructed 30' x 40' shop with 10' ceilings and an insulated 8' x 12' overhead doorâ€"ideal for a wide range of commercial or industrial operations. The generous 127' x 194' lot is engineered for durability and drainage, with a gravel base over geotextile fabric, rebar-reinforced concrete curbs and gutters, and a slight slope toward the street to manage runoff. The shop floor is level with the street for easy access. Future development potential is built in, with temporary blueprints for a 40' x 100' approved structure included, offering the perfect opportunity to expand. Champion's central locationâ€"just 15 mins south of Vulcan and positioned between Calgary and Lethbridgeâ€"makes it a strategic choice for business. Outdoor enthusiasts will appreciate being only 15 minutes from Lake McGregor and Little Bow Campground. The village also offers great community amenities, including a school, grocery store, an outdoor pool, ice rink, and local campground. Whether you're an investor, tradesperson, or entrepreneur, this ready-to-go site offers flexibility and future potential in a friendly rural setting.