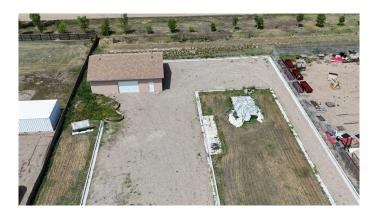

## \$199,000

0 Bedroom, 0.00 Bathroom, Commercial on 0.00 Acres

NONE, Champion, Alberta

Industrial Lot with Shop in Champion, Alberta This well-appointed industrial lot in the Village of Champion offers versatility, functionality, and room to grow. Located in the established Industrial Subdivision, the property features a recently constructed 30' x 40' shop with 10' ceilings and an insulated 8' x 12' overhead doorâ€"ideal for a wide range of commercial or industrial operations. The generous 127' x 194' lot is engineered for durability and drainage, with a gravel base over geotextile fabric, rebar-reinforced concrete curbs and gutters, and a slight slope toward the street to manage runoff. The shop floor is level with the street for easy access. Future development potential is built in, with temporary blueprints for a 40' x 100' approved structure included, offering the perfect opportunity to expand. Champion's central locationâ€"just 15 mins south of Vulcan and positioned between Calgary and Lethbridgeâ€"makes it a strategic choice for business. Outdoor enthusiasts will appreciate being only 15 minutes from Lake McGregor and Little Bow Campground. The village also offers great community amenities, including a school, grocery store, an outdoor pool, ice rink, and local campground. Whether you're an investor, tradesperson, or entrepreneur, this ready-to-go site offers flexibility and future potential in a friendly rural setting.