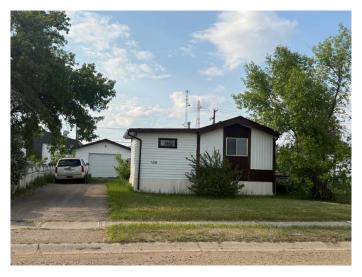

## \$95,000

3 Bedroom, 1.00 Bathroom, 1,008 sqft Residential on 0.14 Acres

Hanna, Hanna, Alberta

Welcome to this spacious home offering over 1,000 square feet of potential and comfort. Featuring 3 bedrooms and 1 bathroom, this property is perfect for first-time buyers with vision or a savvy investors looking for a solid rental opportunity.

Enjoy a peaceful setting with no front neighbors and scenic views, plus the convenience of central air conditioning. Located in a great location, this home offers both value and potential in one package.

### **Essential Information**

MLS® # A2233410 Price \$95,000

Bedrooms 3

Bathrooms 1.00

Full Baths 1

Square Footage 1,008
Acres 0.14
Year Built 1983

Type Residential Sub-Type Detached

Style Single Wide Mobile Home