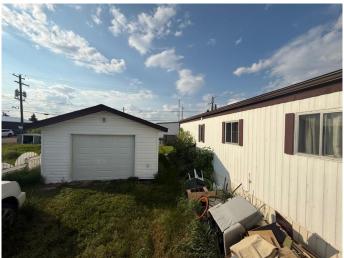

The detached garage, built 14 years ago, is fully insulated, wired, and linedâ€"ideal for winter parking, a workshop, studio, or extra storage space. A handy buyer will appreciate the opportunity to complete the bathroom and update some flooring to make the space truly their own.

#### **Amenities**

Parking Spaces 5

Parking Single Garage Detached

# of Garages 1