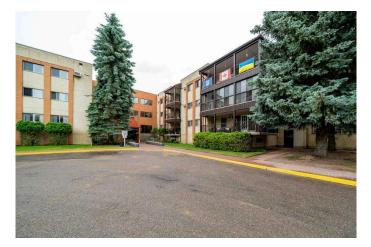

#### \$219,900

2 Bedroom, 2.00 Bathroom, 1,111 sqft Residential on 0.00 Acres

Southview-Park Meadows, Medicine Hat, Alberta

PET FRIENDLY!!! Welcome to #235 – 1480 Southview Drive SE - Well-maintained and move-in ready, this spacious 2-bedroom, 2-bathroom condo is located in a highly desirable adult living complex just steps from the golf course and within walking distance to shopping, banking, pharmacy, dentist, and more.

This end unit offers added privacy and convenience, situated close to the elevator with a lovely courtyard view. The open floor plan features newer countertops and backsplash, some fresh paint, and carpet updated in 2017. Patio doors lead to a covered patio, perfect for enjoying your morning coffee or relaxing in the evenings.

Other highlights include in-suite laundry, full appliance package included, heated underground parking stall, adult-oriented building that is pet-friendly with restrictions. With 1,091 sq ft of living space and a location that can't be beat, this is the ideal home for those looking to enjoy a low-maintenance lifestyle in a welcoming community. There is a vast social club offering something for everyone!! Condo fees of \$704.79 includes everything except cable/phone/internet. New Elevator and roof approximately 6 years ago. Building amenities include: Games room, exercise room, guest suites, workshop & more.