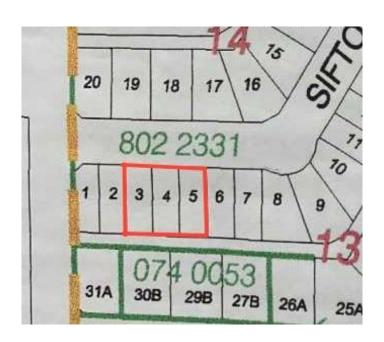

## \$22,500

0 Bedroom, 0.00 Bathroom, Land on 0.28 Acres

Lougheed, Lougheed, Alberta

Build your dream home in the quiet Village of Lougheed on these 3 lots. Easy access to Wainwright or Camrose. Enjoy the peaceful community while still having all the amenities close by. No building timeline commitment

# **Community Information**

Address 5 Sifton Crescent

Subdivision Lougheed City Lougheed

County Flagstaff County

Province Alberta
Postal Code T0B 2V0