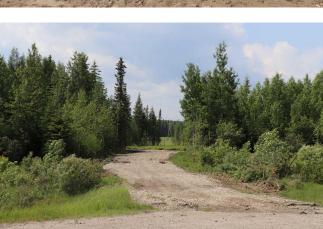

#### \$499,999

0 Bedroom, 0.00 Bathroom, Land on 106.11 Acres

NONE, Edson, Alberta

106.11 acres on pavement (Hwy 748 E Bear Lake Hwy) and 4 miles from town center. 1 mile from town limits. Road built and right to building site.