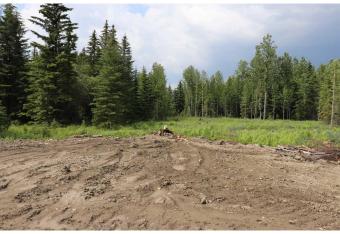

#### \$499,999

0 Bedroom, 0.00 Bathroom, Land on 106.11 Acres

NONE, Edson, Alberta

106.11 acres on pavement (Hwy 748 E Bear Lake Hwy) and 4 miles from town center. 1 mile from town limits. Road built and right to building site.