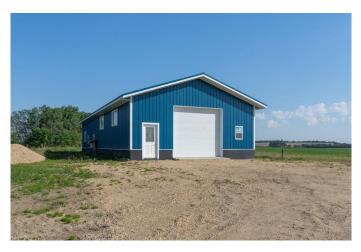

#### \$329,000

0 Bedroom, 0.00 Bathroom, Land on 7.66 Acres

NONE, Rural Camrose County, Alberta

Endless Potential on Acreage Shophouse Project with Stunning Views Here's your chance to finish a dream property exactly the way you want it! This 70x30 shophouse-in-progress sits on a peaceful expanse of 7.66 acres, offering the kind of privacy and sunrise views you rarely find.

The heavy lifting is already underway! Framing is complete and insulation has begun. The shop side is 40x30 and features a massive 12x11 overhead door, providing easy access for vehicles, equipment, or your next big idea. With a generous footprint and its own utility room, this space is ideal for a home business, workshop, or studio.

At the back of the building, a framed-in 30x30 living space has been started with plans for a 2 bed, 1 bath plus kitchen and living area. A space like this gives you the option to move in while finishing construction or build your forever home elsewhere on the property. Live comfortably while enjoying the flexibility to grow.