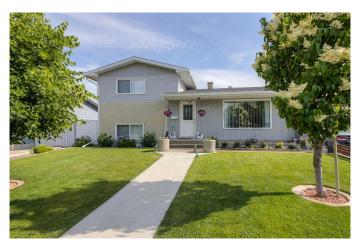

# \$420,000

4 Bedroom, 2.00 Bathroom, 1,008 sqft Residential on 0.19 Acres

NONE, Coaldale, Alberta

Extremely solid, and well maintained home. This home is located on a massive corner lot in Coaldale! This four level split home features 4 bedrooms, and two full baths. The home has been recently upgraded with flooring and paint throughout, new bathroom, kitchen, new shingles and windows. The lot is 60x137 lot which features a beautiful covered patio and a 20x28 double garage, as well as a 15x20 single garage. This home is move in ready and looking for its next family!

#### **Exterior**

Exterior Features Private Yard Lot Description Back Lane

Roof Asphalt Shingle

Construction See Remarks

Foundation Poured Concrete