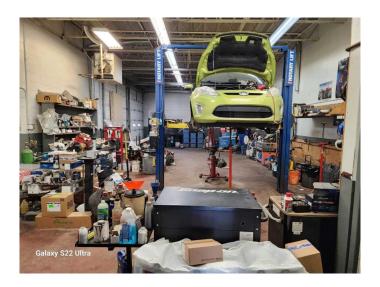

### \$349,900

0 Bedroom, 0.00 Bathroom, Commercial on 0.00 Acres

Manchester Industrial, Calgary, Alberta

This is everything you have been looking for.. Great location, lots of parking, great lease rate, great sales, great price and so on. dealership that have mechanic shop and detailing bay. Business has been around for a long time and located on a major intersection and road.