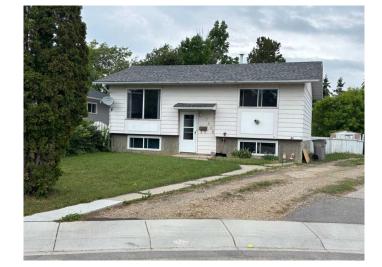

# \$249,900 - 9406 80 Avenue, Grande Prairie

MLS® #A2233579

# \$249,900

3 Bedroom, 2.00 Bathroom, 830 sqft Residential on 0.12 Acres

Patterson Place., Grande Prairie, Alberta

This location is 2 blocks away from 2 schools, a recreation facility, daycare, shopping, pharmacy and so much more. This is a quiet safe mature neighbourhood and centrally located. The home's capital items have been cared for; new roof, furnace motor and HWT all within 5 years. The basement could easily be configured to accommodate an additional bedroom c/w egress window and there is HUGE potential and space to construct a detached garage with front drive access. This home is move in ready or update and flip.

#### **Exterior**

Exterior Features Fire Pit, Private Yard

Lot Description Back Yard, City Lot, Irregular Lot

Roof Asphalt Shingle

Construction Wood Frame

Foundation Poured Concrete