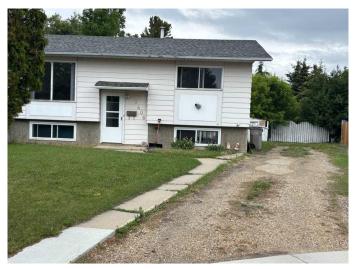

# \$249,900 - 9406 80 Avenue, Grande Prairie

MLS® #A2233579

# \$249,900

3 Bedroom, 2.00 Bathroom, 830 sqft Residential on 0.12 Acres

Patterson Place., Grande Prairie, Alberta

This location is 2 blocks away from 2 schools, a recreation facility, daycare, shopping, pharmacy and so much more. This is a quiet safe mature neighbourhood and centrally located. The home's capital items have been cared for; new roof, furnace motor and HWT all within 5 years. The basement could easily be configured to accommodate an additional bedroom c/w egress window and there is HUGE potential and space to construct a detached garage with front drive access. This home is move in ready or update and flip.

#### **Exterior**

Exterior Features Fire Pit, Private Yard

Lot Description Back Yard, City Lot, Irregular Lot

Roof Asphalt Shingle

Construction Wood Frame

Foundation Poured Concrete