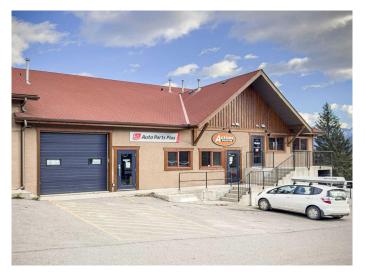

# \$682,395 - 116, 109 Bow Meadow Crescent, Canmore

MLS® #A2233602

### \$682,395

0 Bedroom, 0.00 Bathroom, Commercial on 0.00 Acres

Elk Run, Canmore, Alberta

Discover a prime commercial opportunity at 116, 109 Bow Meadow Crescentâ€"a versatile 1,077 sq. ft. commercial bay in Canmore's sought-after Elk Run district. With local vacancy rates near zero, this unit offers a strategic acquisition for investors or entrepreneurs looking to establish or expand operations.

# **Community Information**

Address 116, 109 Bow Meadow Crescent

Subdivision Elk Run
City Canmore

County Bighorn No. 8, M.D. of

Province Alberta
Postal Code T1W 2W8