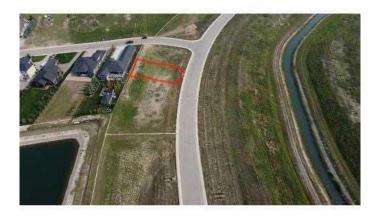

# **Community Information**

| Address     | 304 Muirfield Crescent |
|-------------|------------------------|
| Subdivision | Lakes of Muirfield     |
| City        | Lyalta                 |
| County      | Wheatland County       |
| Province    | Alberta                |
| Postal Code | T0J 1Y1                |
|             |                        |