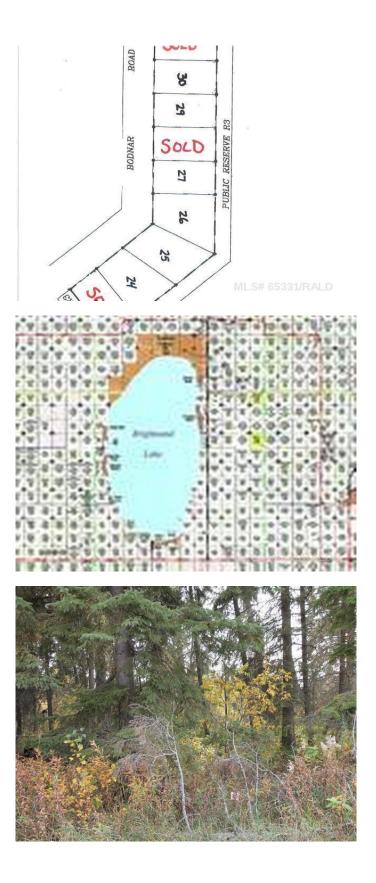

#### \$72,500

0 Bedroom, 0.00 Bathroom, Land on 0.28 Acres

NONE, Brightsand Lake, Saskatchewan

Large, treed lot on Bodnar Road in the Evergreen Beach subdivision of Brightsand Lake, SK. Power to property line. GST applies to sale price. Prospective buyers are advised that lots within the Lakeshore Development District are primarily zoned for residential use and the Rural Municipality of Mervin expects owners to only place an RV on the property while constructing a single-detached dwelling. For current land use bylaws, contact the RM of Mervin office in Turtleford. There is also an opportunity for investors or developers looking to grow their portfolio-this offering includes a wholesale option when acquiring multiple parcels as a single package. It's well-suited for future retail lot sales, phased development, or a long-term investment in a sought-after lake destination. Please contact the listing office to request a detailed information package.