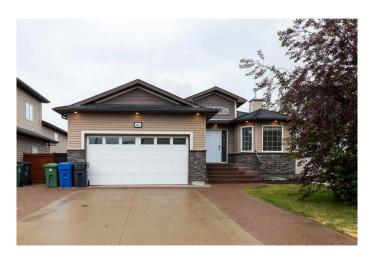

## \$579,900

5 Bedroom, 3.00 Bathroom, 1,298 sqft Residential on 0.19 Acres

NONE, Coaldale, Alberta

This bungalow is centrally located in Cottonwood, a short walk from Land-O-Lakes golf course. Upstairs features a spacious living room, kitchen, and dining area filled with natural light. The living room has access to the deck and landscaped backyard. Upstairs, you will find a total of three bedrooms and two bathrooms. The primary bedroom features a four-piece ensuite and a walk-in closet. The basement features an additional two bedrooms, a family room, a three-piece bath, a full laundry room and lots of extra storage. The attached garage is fully finished. This house is a must-see if you want a great home with a fantastic location.