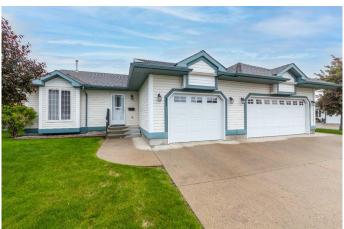

## \$281,900

3 Bedroom, 2.00 Bathroom, 967 sqft Residential on 0.00 Acres

Southridge, Lloydminster, Alberta

Welcome to Horizon Village – a tucked-away gem designed for adult living. This well-cared-for unit offers peace and privacy, backing onto beautiful green space. The main floor features an open concept layout with rich hardwood flooring, two spacious bedrooms, The master boasts a walkin closet. There is an oversized single garage. Downstairs, you'II find a fully finished basement with a large living space, an additional bedroom, and a full bath – perfect for guests or extra room to relax. With ample storage throughout, this home checks all the boxes for low-maintenance, comfortable living in a quiet, community-focused setting.

#### **Amenities**

Amenities None

Parking Spaces 2

Parking Single Garage Attached

# of Garages 1

#### **Exterior**

Exterior Features None

Lot Description Back Yard, Front Yard

Roof Asphalt Shingle

Construction Vinyl Siding, Wood Siding

Foundation Poured Concrete