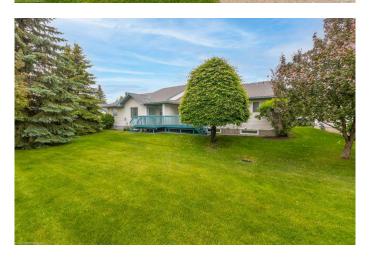

## \$281,900

3 Bedroom, 2.00 Bathroom, 967 sqft Residential on 0.00 Acres

Southridge, Lloydminster, Alberta

Welcome to Horizon Village – a tucked-away gem designed for adult living. This well-cared-for unit offers peace and privacy, backing onto beautiful green space. The main floor features an open concept layout with rich hardwood flooring, two spacious bedrooms, The master boasts a walkin closet. There is an oversized single garage. Downstairs, you'II find a fully finished basement with a large living space, an additional bedroom, and a full bath – perfect for guests or extra room to relax. With ample storage throughout, this home checks all the boxes for low-maintenance, comfortable living in a quiet, community-focused setting.

#### **Exterior**

Exterior Features None

Lot Description Back Yard, Front Yard

Roof Asphalt Shingle

Construction Vinyl Siding, Wood Siding

Foundation Poured Concrete