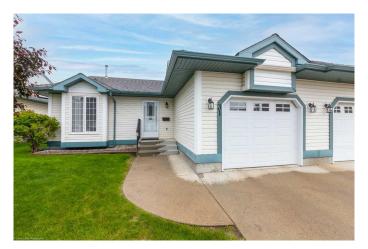

## \$281,900

3 Bedroom, 2.00 Bathroom, 967 sqft Residential on 0.00 Acres

Southridge, Lloydminster, Alberta

Welcome to Horizon Village – a tucked-away gem designed for adult living. This well-cared-for unit offers peace and privacy, backing onto beautiful green space. The main floor features an open concept layout with rich hardwood flooring, two spacious bedrooms, The master boasts a walkin closet. There is an oversized single garage. Downstairs, you'II find a fully finished basement with a large living space, an additional bedroom, and a full bath – perfect for guests or extra room to relax. With ample storage throughout, this home checks all the boxes for low-maintenance, comfortable living in a quiet, community-focused setting.

#### **Amenities**

Amenities None

Parking Spaces 2

Parking Single Garage Attached

# of Garages 1

#### **Exterior**

Exterior Features None

Lot Description Back Yard, Front Yard

Roof Asphalt Shingle

Construction Vinyl Siding, Wood Siding

Foundation Poured Concrete