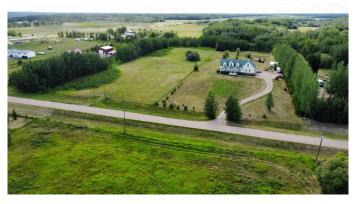

#### \$179,900

0 Bedroom, 0.00 Bathroom, Land on 3.52 Acres

Wapiti Heights Estates., Rural Grande Prairie No. 1, County of, Alberta

Build your dream home in the desirable Wapiti Heights Estates! This private treed 3.52 acre lot offers the perfect mix of space and tranquility just minutes from Grande Prairie. The property is partially cleared with a gated entrance already in place, providing added security and easy access. CR-5 zoning allows for wide range of residential and small-scale agricultural uses. Power and gas are available at the lot line, making this an ideal opportunity to create your ideal acreage retreat.